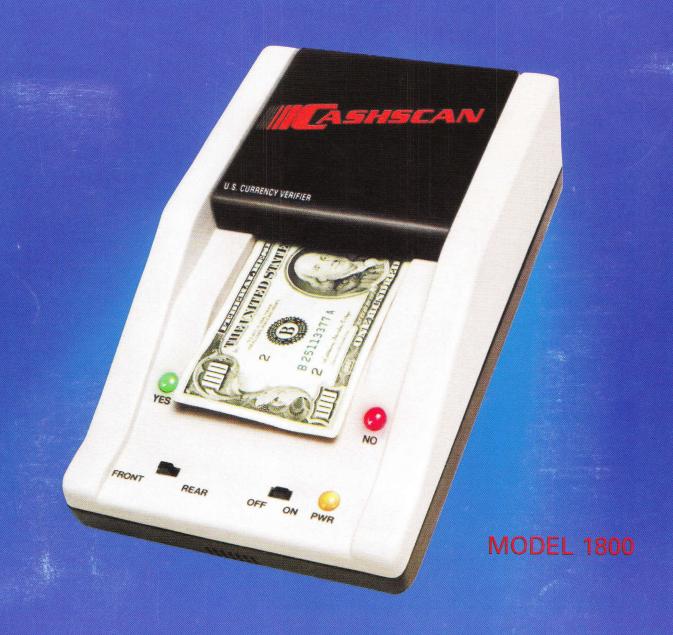

## **CASHSCAN° MODEL 1800**

- Sophisticated state-of-the-art technology
- · Detects a counterfeit note with an audible tone and the flash of a red light
- Identifies authentic bills with the flash of a green light
- · Confirms a bill's authenticity in seconds
- Verifies all denominations of U.S. Currency

## **ASHSCAN°** FEATURES:

- Easy to operate
- Compact, lightweight and durable
- Powered by 110/220 volt AC adaptor (included)
- Portable operates on AA batteries
- Easily upgradeable for new designs of currency issued by the United States Federal Reserve Bank

| Insertion Direction | Face up, both directions                                               |
|---------------------|------------------------------------------------------------------------|
| Power Requirements  | 110/220 volt selectable power supply (included)                        |
| Dimensions          | 8 <sup>3</sup> / <sub>4</sub> " × 5" × 2 <sup>1</sup> / <sub>2</sub> " |
| Weight              | 1 lbs. / .45 kg.                                                       |
| Warranty            | One (1) year parts and labor                                           |