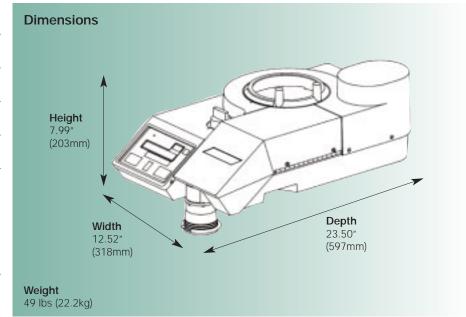

#### **Technical Specifications**

Coin/ token size range

Diameter: 0.590" to 1.50" (15.0mm to 38.0mm)

Inspection pan capacity

Up to 5,000 coins

Processing speed

Up to 4,000 coins per minute

Bag stops