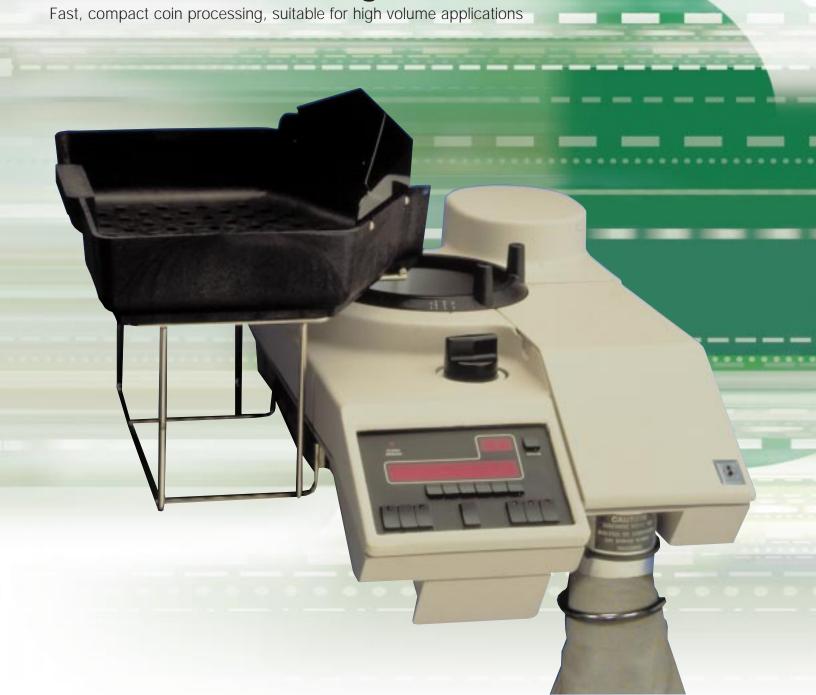

#### Coin Counter/Packager/Verifier

The De La Rue **7500** is a high speed, compact, single denomination coin counter, packager and verifier.

#### Fast, Efficient Throughput

The **7500** increases productivity by accurately counting up to 4,000 dimes per minute. A large capacity tilting inspection pan holding up to 5,000 dimes provides a convenient, efficient method of feeding coins into the hopper.

#### Easy to Use

The **7500** will process virtually any coin or token. Coins can be counted by piece or value with the amount shown on an easy-to-read LED 8 digit display.

Programmable bag stops offer the ability to accurately fill bags to any level of coin. With a front off-sort facility, it is not necessary to mount the **7500** on a table corner. The front off-sort is easily accessible to the operator, increasing efficiency.

#### Compact

Utilizing minimal counter space, the **7500** fits into any cash room environment. An optional stand with lockable casters enables the **7500** to be transported and used in a wide range of applications.

#### Multiple Functionality

With the unique tube mechanism, coins are automatically fed into tubes, allowing a one-handed packaging operation.

With wrap, batch and count models, the **7500** allows flexible coin processing. The ability to attach coin tubes, as well as bags, offers versatility in its application.